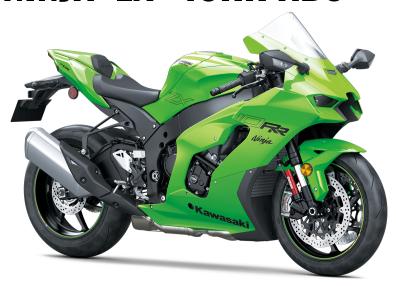

# NINJA® ZX™-10RR ABS

MSRP **\$30,499** 

LIME GREEN/EBONY

Curb Weight 456.4 lb\*

Fuel Capacity 4.5 gal

Wheelbase 57.1 in

Special Features 4.3" Full-Color TFT Instrumentation, Smartphone

Connectivity via RIDEOLOGY THE APP

Color Choices Lime Green/Ebony

**Warranty** 12 Month Limited Warranty