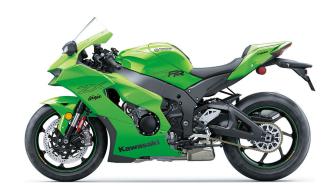

# NINJA® ZX™-10RR ABS

MSRP **\$30,499** 

LIME GREEN/EBONY

Curb Weight 456.4 lb\*

Fuel Capacity 4.5 gal

Wheelbase 57.1 in

Special Features 4.3" Full-Color TFT Instrumentation, Smartphone

Connectivity via RIDEOLOGY THE APP

Color Choices Lime Green/Ebony

**Warranty** 12 Month Limited Warranty